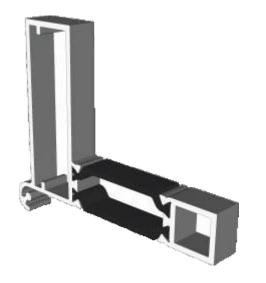

# Fixing Skirt - Optional For Pitched in Tiled Roofs Only

Top

Sides

## Scaled Down Sample Of The Skirt When Made Up