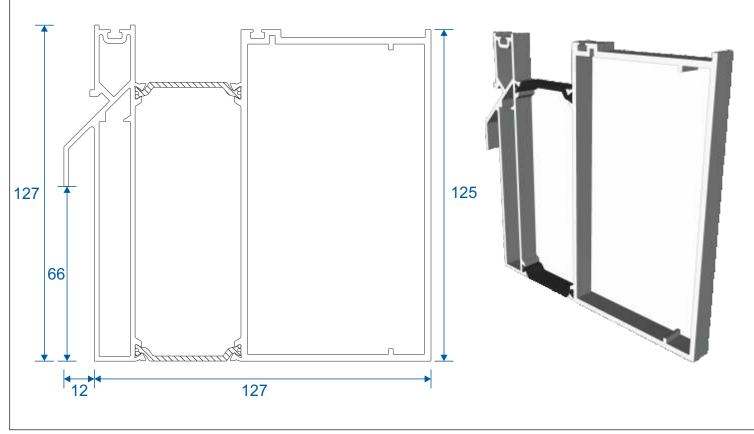

ric | 7<br>8  |
|--------------|------------------------|---------|
| Flat Roof    | - Manual<br>- Electric | 9<br>10 |

## **Finishing Examples**

| Pitched Roo | f - Manual & Electric | 11 |
|-------------|-----------------------|----|
| Flat Roof   | - Manual & Electric   | 12 |

#### **Sizing**

| Pitched Roo | of - Manual & Electric | 13 |
|-------------|------------------------|----|
| Flat Roof   | - Manual & Electric    | 14 |

We reserve the right to make changes to the product specification as technical developments dictate, and without prior notice. Pictures shown are for illustrative purposes and are not binding in detail, colour or specification.

2

E.& O.E.

## **Outer Frames - On Pitched Roofs**

## SKL 003-004 - For Manual Opener





## SKL 003-005 - For Electric Opener



## **Outer Frames - On Flat Roofs**

### SKL 006-004 - For Manual Opener





## SKL 006-005 - For Electric Opener



## Sash & Extras

## SKL 001-002 - Sash





## SKL 007 - Sash Hinge





# Fixing Skirt - Optional For Pitched in Tiled Roofs Only

Top

Sides





#### **Bottom**



## Scaled Down Sample Of The Skirt When Made Up



## **Pitched Roof**

## **Manual Opener**





Please note that the manual opener shown here is for illustrative purposes and is not binding in technical detailing and sizing.

# **Pitched Roof**

## **Electric Opener**





Please note that the electric motor shown here is for illustrative purposes and is not binding in technical detailing and sizing.

## **Flat Roof**

## **Manual Opener**





9

E.& O.E.

## **Flat Roof**

## **Electric Opener**





Pl