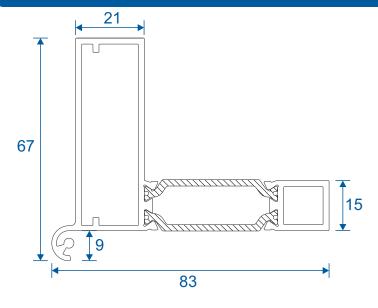

# Fixing Skirt - Optional For Pitched in Tiled Roofs Only

Top

Sides

#### **Bottom**