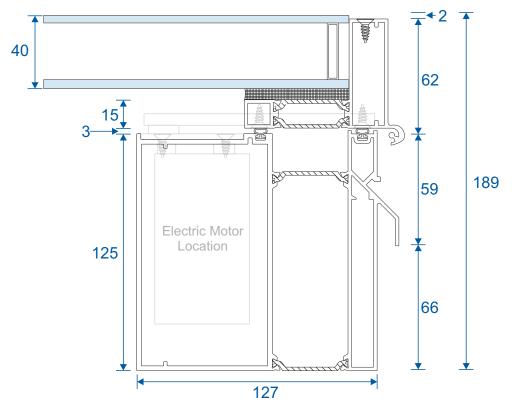

## SKL 003-005 - For Electric Opener

## **Outer Frames - On Flat Roofs**

## SKL 006-005 - For Electric Opener