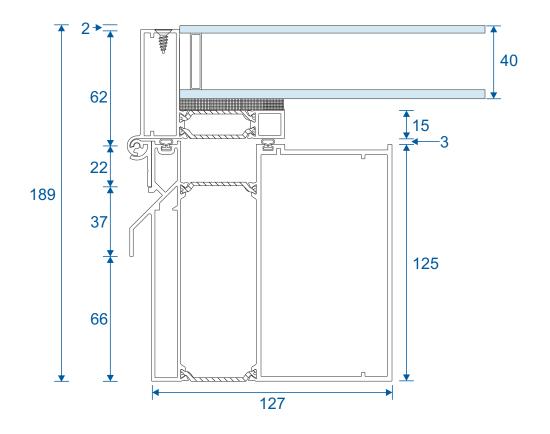

otice. Pictures shown are for illustrative purposes and are not binding in detail, colour or specification.

2

E.& O.E.

## **Outer Frames - On Pitched Roofs**

## SKL 003-004 - For Manual Opener





## SKL 003-005 - For Electric Opener



## **Outer Frames - On Flat Roofs**

### SKL 006-004 - For Manual Opener





## SKL 006-005 - For Electric Opener



## Sash & Extras

## SKL 001-002 - Sash





## SKL 007 - Sash Hinge





# Fixing Skirt - Optional For Pitched in Tiled Roofs Only

Top

Sides





#### **Bottom**



## Scaled Down Sample Of The Skirt When Made Up



## **Pitched Roof**

## **Manual Opener**





Please note that the manual opener shown here is for illustrative purposes and is not binding in technical detailing and sizing.

# **Pitched Roof**

## **Electric Opener**





Please note that the electric motor shown here is for illustrative purposes and is not binding in technical detailing and sizing.

## **Flat Roof**

## **Manual Opener**





9

E.& O.E.

## **Flat Roof**

## **Electric Opener**





Please note that the electric motor shown here is for illustrative purposes and is not binding in technical detailing and sizing.

## **Finishing Example**

Below is only an example of the finishing. All finishing is supplied by others. Please consult your installer or roofer.

#### **Pitched Manual Opener**



#### **Pitched Electric Opener**



# **Finishing Example**

Below is only an example of the finishing. All finishing is supplied by others. Please consult your installer or roofer.

#### **Flat Manual Opener**



Please note that the manual opener