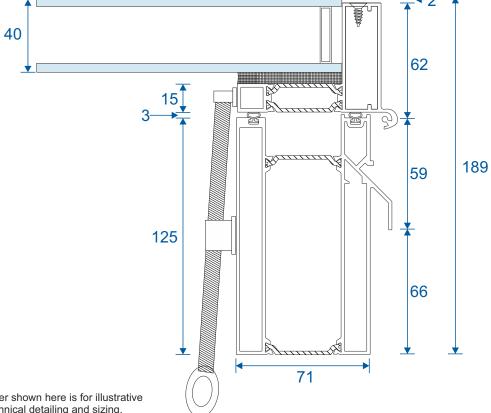

## SKL 003-005 - For Electric Opener

## **Electric Opener**

Please note that the electric motor shown here is for illustrative purposes and is not binding in technical detailing and sizing.