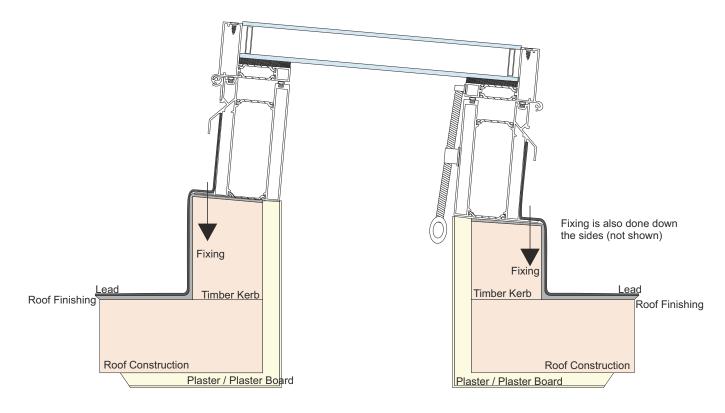

#### **Pitched - Manual Opener**

Above is only an example of the finishing. All finishing above is supplied by others. Please consult your installer or roofer.

#### **Pitched - Electric Opener**

Above is only an example of the finishing. All finishing above is supplied by others. Please consult your installer or roofer.

E.& O.E.