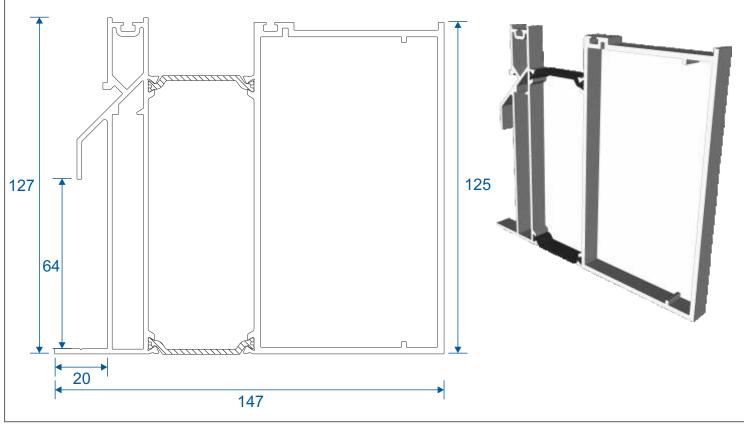

|

## **Finishing Examples**

| Pitched Roo | f - Manual & Electric | 11 |
|-------------|-----------------------|----|
| Flat Roof   | - Manual & Electric   | 12 |

#### **Sizing**

| Pitched Roo | of - Manual & Electric | 13 |
|-------------|------------------------|----|
| Flat Roof   | - Manual & Electric    | 14 |

We reserve the right to make changes to the product specification as technical developments dictate, and without prior notice. Pictures shown are for illustrative purposes and are not binding in detail, colour or specification.

2

E.& O.E.

## **Outer Frames - On Pitched Roofs**

## SKL 003-004 - For Manual Opener





## SKL 003-005 - For Electric Opener



## **Outer Frames - On Flat Roofs**

### SKL 006-004 - For Manual Opener





## SKL 006-005 - For Electric Opener



## Sash & Extras

## SKL 001-002 - Sash





## SKL 007 - Sash Hinge





# Fixing Skirt - Optional For Pitched in Tiled Roofs Only

Top

Sides





#### **Bottom**



## Scaled Down Sample Of The Skirt When Made Up



## **Pitched Roof**

## **Manual Opener**





Please note that the manual opener shown here is for illustrative purposes and is not binding in technical detailing and sizing.

# **Pitched Roof**

## **Electric Opener**





Please note that the electric motor shown here is for illustrative purposes and is not binding in technical detailing and sizing.

## **Flat Roof**

## **Manual Opener**





9

E.& O.E.

## **Flat Roof**

## **Electric Opener**





Please note that the electric motor shown here is for illustrative purposes and is not binding in technical detailing an