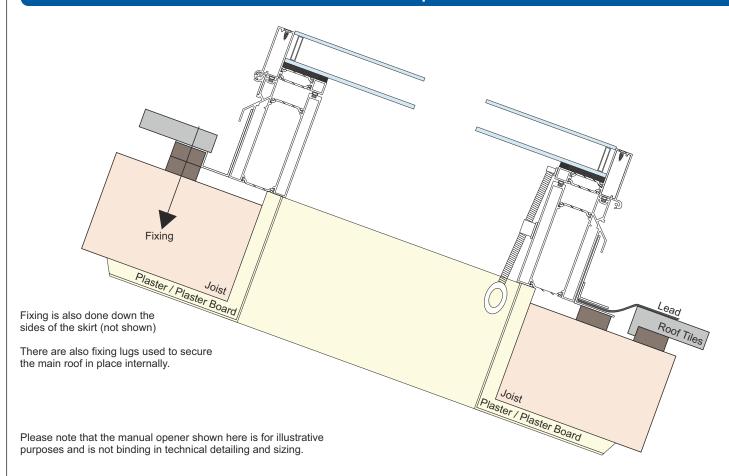

#### **Pitched Manual Opener**

#### **Pitched Electric Opener**

# Fixing Skirt - Optional For Pitched in Tiled Roofs Only

Top

Sides

#### **Bottom**

## Scaled Down Sample Of The Skirt When Made Up