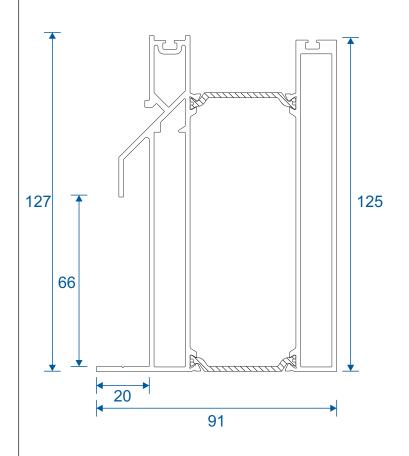

oof    | - Manual<br>- Electric | 9<br>10 |

## **Finishing Examples**

| Pitched Roo | f - Manual & Electric | 11 |
|-------------|-----------------------|----|
| Flat Roof   | - Manual & Electric   | 12 |

#### **Sizing**

| Pitched Roo | of - Manual & Electric | 13 |
|-------------|------------------------|----|
| Flat Roof   | - Manual & Electric    | 14 |

We reserve the right to make changes to the product specification as technical developments dictate, and without prior notice. Pictures shown are for illustrative purposes and are not binding in detail, colour or specification.

2

E.& O.E.

## **Outer Frames - On Pitched Roofs**

## SKL 003-004 - For Manual Opener





## SKL 003-005 - For Electric Opener



## **Outer Frames - On Flat Roofs**

### SKL 006-004 - For Manual Opener





## SKL 006-005 - For Electric Opener



## Sash & Extras

## SKL 001-002 - Sash





## SKL 007 - Sash Hinge





# Fixing Skirt - Optional For Pitched in Tiled Roofs Only

Top

Sides





#### **Bottom**



## Scaled Down Sample Of The Skirt When Made Up



## **Pitched Roof**

## **Manual Opener**





Please note that the manual opener shown here is for illustrative purposes and is not binding in technical detailing and sizing.

# **Pitched Roof**

## **Electric Opener**





Please note that the electric motor shown here is for illustrative purposes and is not binding in technical detailing and sizing.

## **Flat Roof**

## **Manual Opener**





9

E.& O.E.

## **Flat Roof**

## **Electric Opener**





Please note that the electric motor shown here is for illustrative purposes an